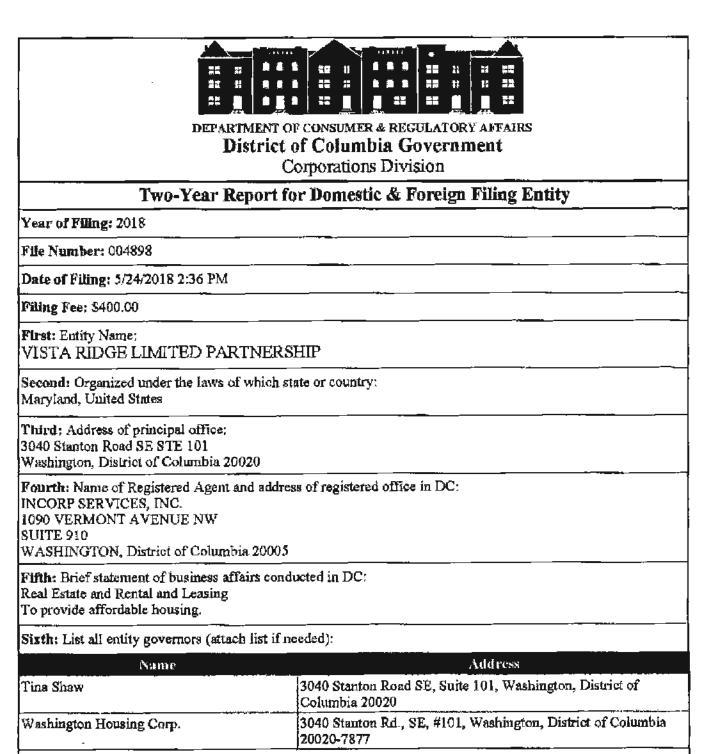

12. Defendant Vista Ridge Limited Partnership is a limited partnership organized under the laws of the state of Maryland and maintains a principal place of business at 3040 Stanton Road SE, Unit 101, Washington, DC 20020. Vista Ridge Limited Partnership is the owner of Forest Ridge/The Vistas Apartments, located at 2400 – 2424 Elvans Rd. SE, 2500 – 2514 Pomeroy Rd. SE, 2540 – 2542 Elvans Rd. SE, and 2545 – 2557 Elvans Rd. SE, all in Washington, DC 20020. (*See* Ex. 1, Deed). Vista Ridge Limited Partnership was formed "[t]o own and manage the apartment complex known as the Vistas and Forest Ridge Apartments." (*See* Ex. 2, Vista Ridge Limited Partnership Two-Year Report for Domestic & Foreign Filing Entity). Defendants Joseph Kisha (through Washington Housing Corporation, LLC) is the sole general partner of Vista Ridge Limited Partnership. Joseph Kisha and Tina Shaw are entity governors of Vista Ridge Limited Partnership.