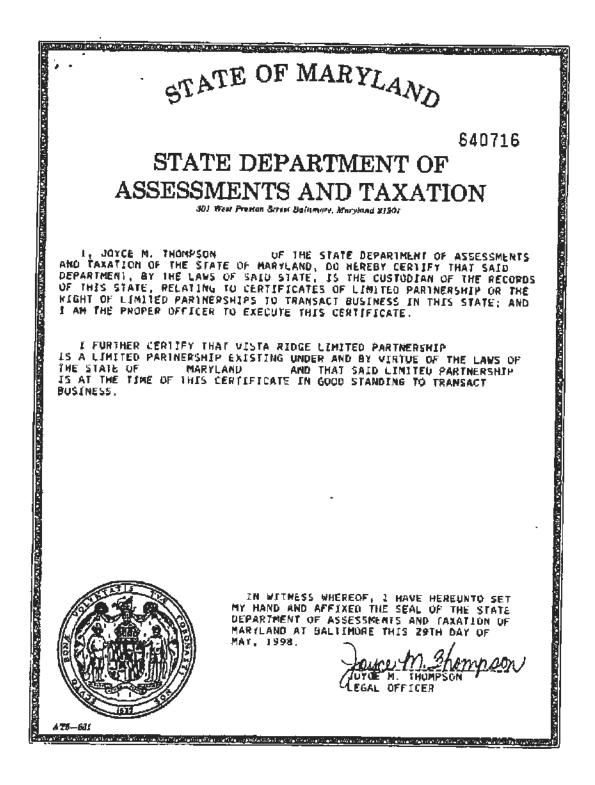

12. Defendant Vista Ridge Limited Partnership is a limited partnership organized under the laws of the state of Maryland and maintains a principal place of business at 3040 Stanton Road SE, Unit 101, Washington, DC 20020. Vista Ridge Limited Partnership is the owner of Forest Ridge/The Vistas Apartments, located at 2400 – 2424 Elvans Rd. SE, 2500 – 2514 Pomeroy Rd. SE, 2540 – 2542 Elvans Rd. SE, and 2545 – 2557 Elvans Rd. SE, all in Washington, DC 20020. (*See* Ex. 1, Deed). Vista Ridge Limited Partnership was formed "[t]o own and manage the apartment complex known as the Vistas and Forest Ridge Apartments." (*See* Ex. 2, Vista Ridge Limited Partnership Two-Year Report for Domestic & Foreign Filing Entity). Defendants Joseph Kisha (through Washington Housing Corporation, LLC) is the sole general partner of Vista Ridge Limited Partnership. Joseph Kisha and Tina Shaw are entity governors of Vista Ridge Limited Partnership.